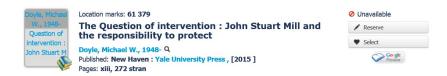

After locating the desired document, you find document location:

**Příruční knihovna (the reference library**): document is permanently available in the reading room, and it is not necessary to order it in advance. You can find it in the appropriate department. In the department, documents are ordered according to their call numbers.

**ÚMV sklad (the IIR storeroom)**: the desired document must be ordered. After clicking on the enter your identifying data (the number of your card and your PIN - your date of birth in the format YY/MM/DD).

## How to order a document that is currently not available?

A document that is not available you can reserve. The procedure is identical with the procedure for ordering. After clicking on the enter your identifying data (the number of your card and your PIN - your date of birth in the format YY/MM/DD). As soon as the document returns, we will let you know.