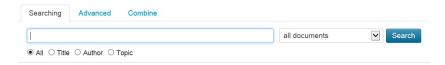

## How to order a document?

In the electronic catalogue (<a href="http://katalog.iir.cz">http://katalog.iir.cz</a>) you can search for your desired document.

You can choose from several ways to search: basic, advanced or combined.