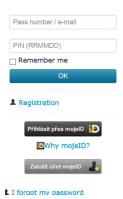

**ÚMV sklad (the IIR storeroom)**: the desired document must be ordered. After clicking on the enter your identifying data (the number of your card and your PIN - your date of birth in the format YY/MM/DD).

## How to order a document that is currently not available?

A document that is not available you can reserve. The procedure is identical with the procedure for ordering. After clicking on the enter your identifying data (the number of your card and your PIN - your date of birth in the format YY/MM/DD). As soon as the document returns, we will let you know.