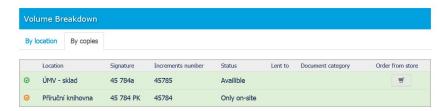

After locating the desired document, you find document location:

**Příruční knihovna (the reference library**): document is permanently available in the reading room, and it is not necessary to order it in advance. You can find it in the appropriate department. In the department, documents are ordered according to their call numbers.

**ÚMV sklad (the IIR storeroom)**: the desired document must be ordered. After clicking on the enter your identifying data (the number of your card and your PIN - your date of birth in the format YY/MM/DD).